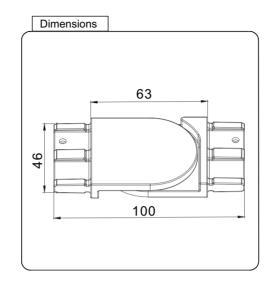

PREMIUM GLASS & HARDWARE

Drawing ID

AJ-S5010X-H

| Product Info. |              |
|---------------|--------------|
| Finish        | Code         |
| Polish        | AJ-S5010M-H  |
| Satin         | AJ-S5010S-H  |
| Texture Black | AJ-S5010B-H  |
| White         | AJ-S5010W-H  |
| Brush Brass   | AJ-S5010BB-H |

## CATALOGUE AND DESCRIPTION:

- > Railing Systems
- > Handrail & Fittings S5010 Series
- > Horizontal Adjustable Joiner for 50 x 10 Rectangle Tube