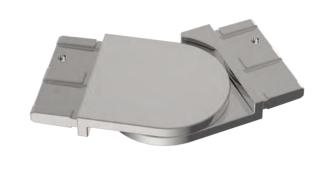

## MATERIAL:

2205 Stainless Steel

## CATALOGUE AND DESCRIPTION:

- > Railing Systems
- > Handrail & Fittings S5010 Series
- > Horizontal Adjustable Joiner for 50 x 10 Rectangle Tube