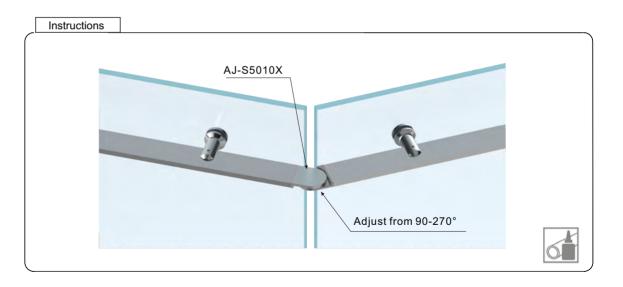

## CATALOGUE AND DESCRIPTION:

- > Railing Systems
- > Handrail & Fittings S5010 Series
- > Horizontal Adjustable Joiner for 50 x 10 Rectangle Tube